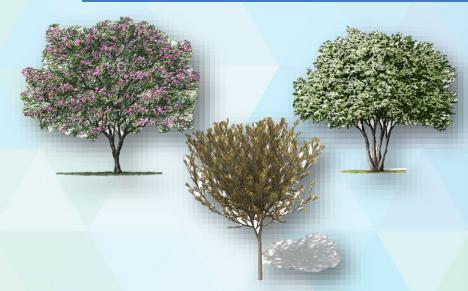

## Tree/Plant Palette Design

- 1) Dasyliron wheeleri ("Desert Spoon")
- 2) Dalea greggi ("Training Indigo Bush")
- 3) Leucophyllum frutescens ("Texas Ranger")
- 4) Encelia farinosa ("Brittlebush")
- 5) ¾-inch crushed gravel at all planter beds
- 6) 12" and 18" (planted) Boulders at focal points