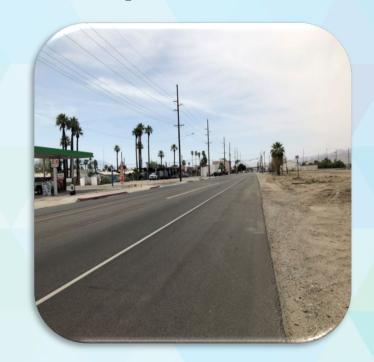

### Grapefruit Blvd.

A project that seeks to create innovative greenspaces that not only help revitalize the community, but provide environmental benefits while creating social connectivity.

# About the Project

- The project will plant a total of 288 trees: 144 on each side of Grapefruit Boulevard
- 1,100 native, drought-tolerant and low-water plantings
- Install Security Lighting

- Construct Class II Bicycle Lanes
- Bioswales
- Wayfinding Signage
- Drinking Fountains
- Shaded Structures w/ benches, bicycle racks + repair kiosk