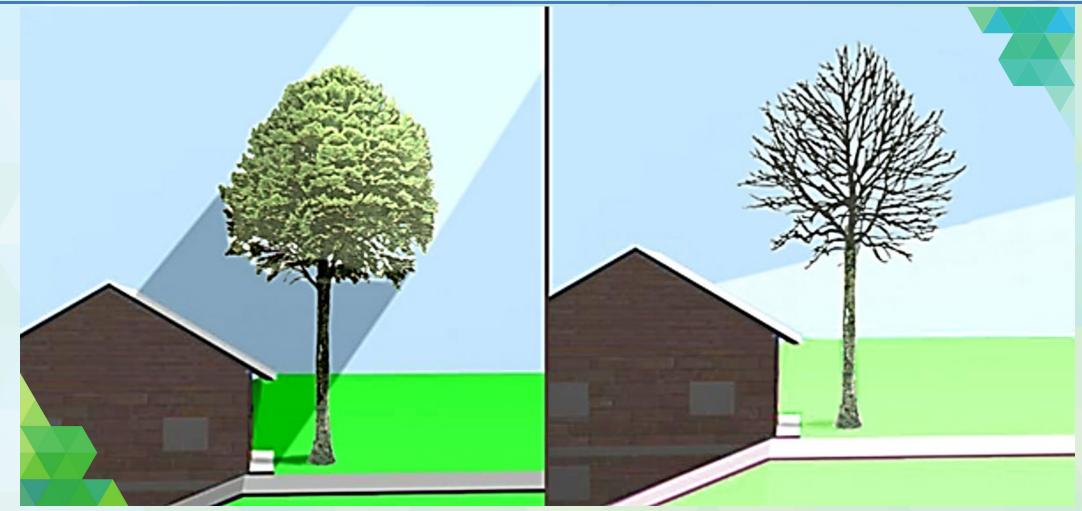

tive, drought-tolerant and low-water plantings
- Install Security Lighting



- Construct Class II Bicycle Lanes
- Bioswales
- Wayfinding Signage
- Drinking Fountains
- Shaded Structures w/ benches, bicycle racks + repair kiosk

## Tree/Plant Palette Design





- 1) Dasyliron wheeleri ("Desert Spoon")
- 2) Dalea greggi ("Training Indigo Bush")
- 3) Leucophyllum frutescens ("Texas Ranger")
- 4) Encelia farinosa ("Brittlebush")
- 5) ¾-inch crushed gravel at all planter beds
- 6) 12" and 18" (planted) Boulders at focal points











#### Provides Habitat for Native Species lemators





















# Animals where you live





### Cute Animals where I live





# **Actor Adaptation**



 Even our Actors have adapted to our climate!

George Hamilton





## Shade Makes it Cooler!





# Reducing Heat Reduces Energy Consumption







# Project Under Construction