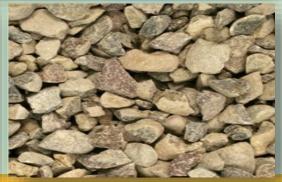

## Tree/Plant Palette Design

- 1) Dasyliron wheeleri ("Desert Spoon")
- 2) Dalea greggi ("Training Indigo Bush")
- 3) Leucophyllum frutescens ("Texas Ranger")
- 4) Encelia farinosa ("Brittlebush")
- 5) ¾-inch crushed gravel at all planter beds
- 6) 12" and 18" (planted) Boulders at focal points