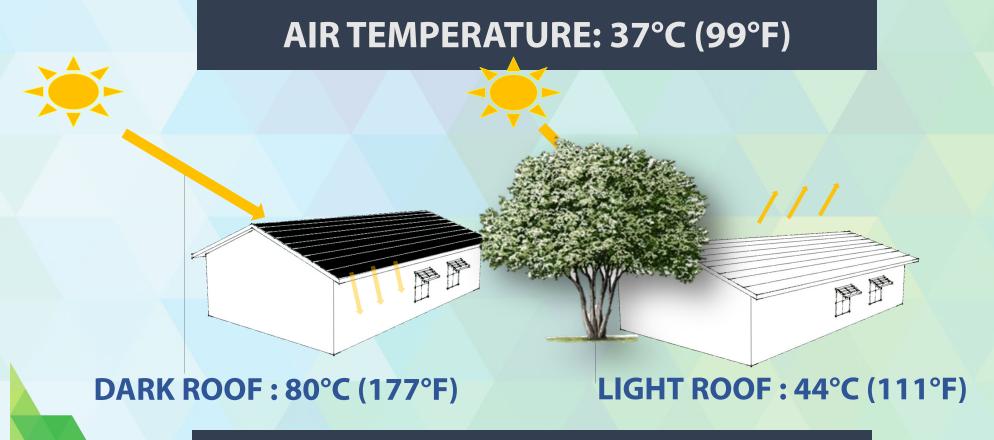

- Install Security Lighting



- Construct Class II Bicycle Lanes
- Bioswales
- Wayfinding Signage
- Drinking Fountains
- Shaded Structures w/ benches, bicycle racks + repair kiosk

## Tree/Plant Palette Design





- 1) Dasyliron wheeleri ("Desert Spoon")
- 2) Dalea greggi ("Training Indigo Bush")
- 3) Leucophyllum frutescens ("Texas Ranger")
- 4) Encelia farinosa ("Brittlebush")
- 5) ¾-inch crushed gravel at all planter beds
- 6) 12" and 18" (planted) Boulders at focal points











#### Provides Habitat for Native Species lemators





















# Animals where you live





### Cute Animals where I live





# **Actor Adaptation**



 Even our Actors have adapted to our climate!

George Hamilton





## Shade Makes it Cooler!





# Reducing Heat Reduces Energy Consumption







# Project Under Construction