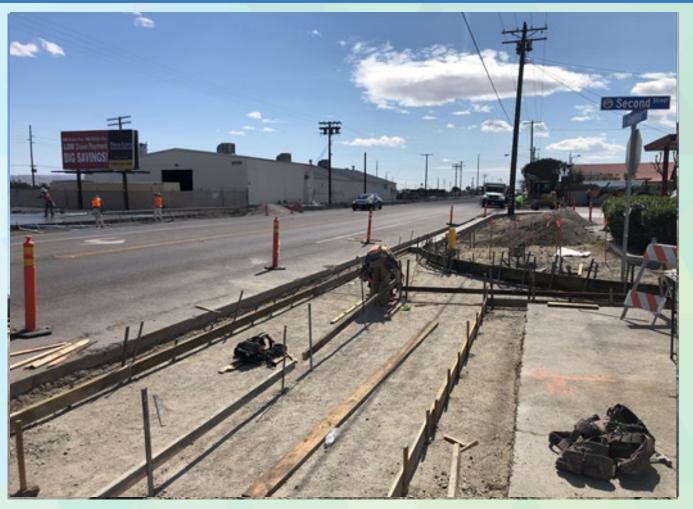

truct Class II Bicycle Lanes
- Bioswales
- Wayfinding Signage
- Drinking Fountains
- Shaded Structures w/ benches, bicycle racks + repair kiosk

## Tree/Plant Palette Design





- 1) Dasyliron wheeleri ("Desert Spoon")
- 2) Dalea greggi ("Training Indigo Bush")
- 3) Leucophyllum frutescens ("Texas Ranger")
- 4) Encelia farinosa ("Brittlebush")
- 5) ¾-inch crushed gravel at all planter beds
- 6) 12" and 18" (planted) Boulders at focal points











#### Provides Habitat for Native Species lemators





















# Animals where you live





### Cute Animals where I live





# **Actor Adaptation**



 Even our Actors have adapted to our climate!

George Hamilton





## Shade Makes it Cooler!





# Reducing Heat Reduces Energy Consumption







# Project Under Construction