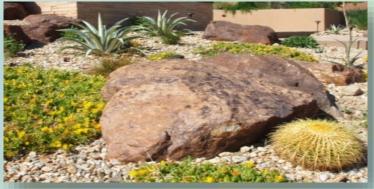

## Tree/Plant Palette Design

- 1) Dasyliron wheeleri ("Desert Spoon")
- 2) Dalea greggi ("Training Indigo Bush")
- 3) Leucophyllum frutescens ("Texas Ranger")
- 4) Encelia farinosa ("Brittlebush")
- 5) ¾-inch crushed gravel at all planter beds
- 6) 12" and 18" (planted) Boulders at focal points