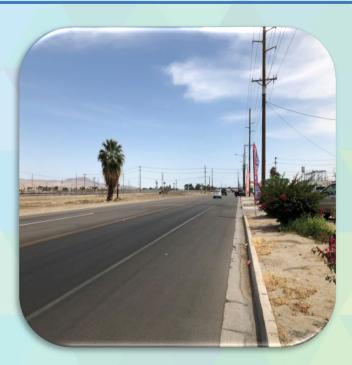

### Grapefruit Blvd.

A project that seeks to create innovative greenspaces that not only help revitalize the community, but provide environmental benefits while creating social connectivity.

# About the Project

- The project will plant a total of 288 trees: 144 on each side of Grapefruit Boulevard
- 1,100 native, drought-tolerant and low-water plantings
- Install Security Lighting

- Construct Class II Bicycle Lanes
- Bioswales
- Wayfinding Signage
- Drinking Fountains
- Shaded Structures w/ benches, bicycle racks + repair kiosk