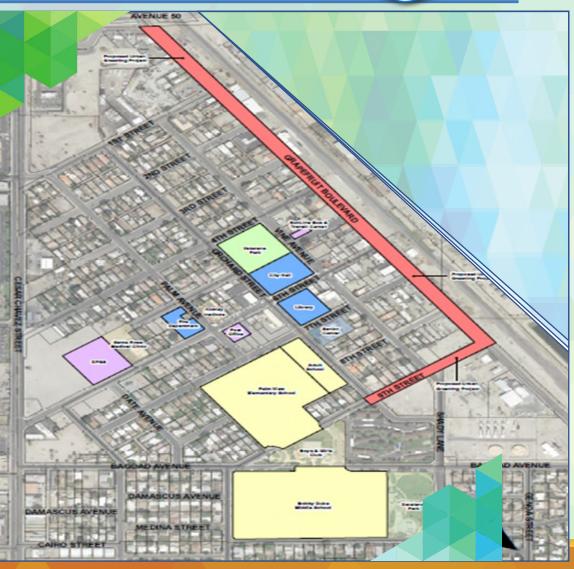

# Project Site Map

#### Within ¼ Mile

- 1. Smart & Final
- 2. Dollar Tree
- 3. Liquor Store
- 4. Andy's
- 5. KFC
- 6. Pizza Hut
- 7. El Pollo Dieta
- 8. Cardenas
- 9. Payless Shoes Source
- 10. Sears Hometown Store
- 11. Subway Restaurant
- 12. McDonald's
- 13. Walgreens
- 14. 99 Cents Only Store
- 15. Planet Fitness
- 16. Veterans Memorial Park
- 17. Taqueria Jalisco
- 18. Casillas Funeral Home
- 19. Super Rancho Meat Market 39. Carl's Jr.

- 20.Lopes Hardware
- 21. Papabel Auto Parts
- 22. City of Coachella City Hall
- 23. Coachella Bar
- 24. Las Tres Conchitas Bakery
- 25. Coachella Valley Adult School
- 26. Sunline Bus Transit Center
- 27. Air Force Recruitment Center
- 28. Library
- 29. Senior Center
- 30. Dateland Park
- 31. Boys and Girls Club Facility
- 32. Palm View Elementary School
- 33. RAICES Cultura
- 34. Santa Rosa Medical Clinic
- 35. Kidney Institute of the Desert
- 36, U.S. Post Office
- 37. Rabobank
- 38. Bobby Duke Middle School

### Grapefruit Blvd.

A project that seeks to create innovative greenspaces that not only help revitalize the community, but provide environmental benefits while creating social connectivity.