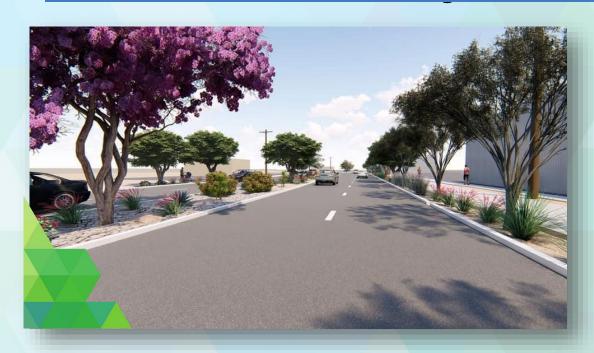

### Grapefruit Blvd.

A project that seeks to create innovative greenspaces that not only help revitalize the community, but provide environmental benefits while creating social connectivity.

# About the Project

- The project will plant a total of 288 trees: 144 on each side of Grapefruit Boulevard
- 1,100 native, drought-tolerant and low-water plantings
- Install Security Lighting

- Construct Class II Bicycle Lanes
- Bioswales
- Wayfinding Signage
- Drinking Fountains
- Shaded Structures w/ benches, bicycle racks + repair kiosk