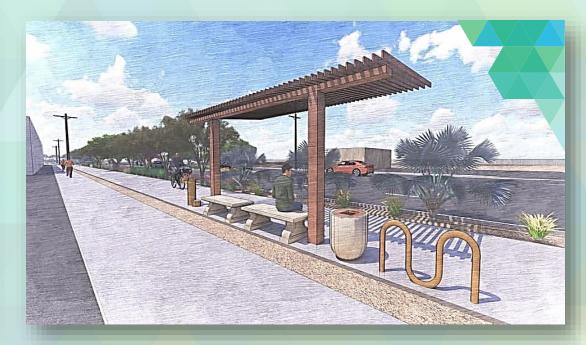

# About the Project

- The project will plant a total of 288 trees: 144 on each side of Grapefruit Boulevard
- 1,100 native, drought-tolerant and low-water plantings
- Install Security Lighting

- Construct Class II Bicycle Lanes
- Bioswales
- Wayfinding Signage
- Drinking Fountains
- Shaded Structures w/ benches, bicycle racks + repair kiosk