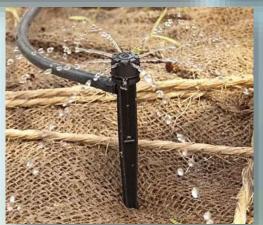

y, but provide environmental benefits while creating social connectivity.

# About the Project





- The project will plant a total of 288 trees: 144 on each side of Grapefruit Boulevard
- 1,100 native, drought-tolerant and low-water plantings
- Install Security Lighting



- Construct Class II Bicycle Lanes
- Bioswales
- Wayfinding Signage
- Drinking Fountains
- Shaded Structures w/ benches, bicycle racks + repair kiosk

## Tree/Plant Palette Design





- 1) Dasyliron wheeleri ("Desert Spoon")
- 2) Dalea greggi ("Training Indigo Bush")
- 3) Leucophyllum frutescens ("Texas Ranger")
- 4) Encelia farinosa ("Brittlebush")
- 5) ¾-inch crushed gravel at all planter beds
- 6) 12" and 18" (planted) Boulders at focal points











#### Provides Habitat for Native Species lemators





















# Animals where you live





### Cute Animals where I live





# **Actor Adaptation**



 Even our Actors have adapted to our climate!

George Hamilton





## Shade Makes it Cooler!





# Reducing Heat Reduces Energy Consumption







# Project Under Construction