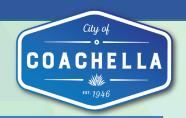

### Grapefruit Blvd.

A project that seeks to create innovative greenspaces that not only help revitalize the community, but provide environmental benefits while creating social connectivity.

# About the Project

- The project will plant a total of 288 trees: 144 on each side of Grapefruit Boulevard
- 1,100 native, drought-tolerant and low-water plantings
- Install Security Lighting

- Construct Class II Bicycle Lanes
- Bioswales
- Wayfinding Signage
- Drinking Fountains
- Shaded Structures w/ benches, bicycle racks + repair kiosk