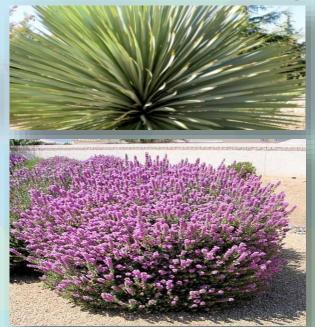

## Tree/Plant Palette Design

- 1) Dasyliron wheeleri ("Desert Spoon")
- 2) Dalea greggi ("Training Indigo Bush")
- 3) Leucophyllum frutescens ("Texas Ranger")
- 4) Encelia farinosa ("Brittlebush")
- 5) ¾-inch crushed gravel at all planter beds
- 6) 12" and 18" (planted) Boulders at focal points